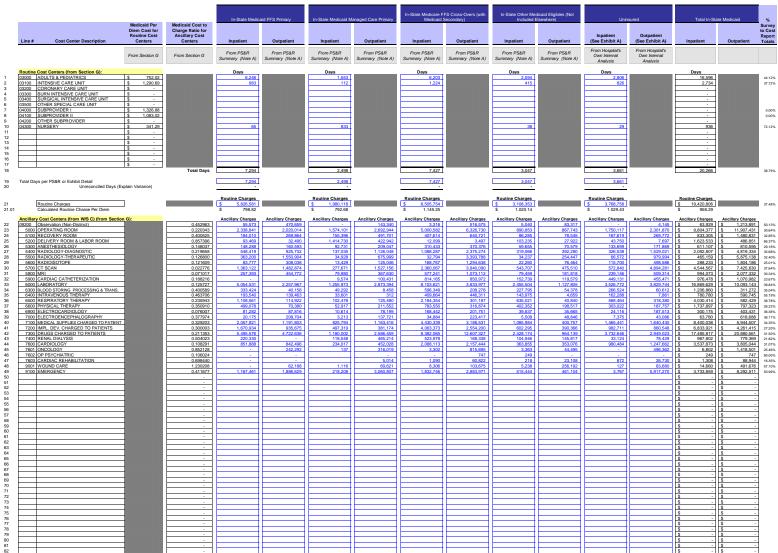

|                                         |                                          |
|           | I Intern/Resident Cost as a Percent of C                                     | Sther Alloweble Cost        |                                                        |                                                | 0.0          | 20/                                   |                                                     |                                         |                                          |

\* Note A - Final cost-to-charge ratios should include teaching cost. Only enter Intern & Resident costs if it was removed in Column 25 of Worksheet B, Pt. I of the cost report you are using.

#### H. In-State Medicaid and All Uninsured Inpatient and Outpatient Hospital Data:





#### H. In-State Medicaid and All Uninsured Inpatient and Outpatient Hospital Data:

### Cost Report Year (10/01/2017-09/30/2018) JOHN D. ARCHBOLD MEMORIAL HOSPITAL

|       |              | In-State Medicaid FFS Primary | In-State Medicaid Managed Care Primary | In-State Medicare FFS Cross-Overs (with<br>Medicaid Secondary) | In-State Other Medicaid Eligibles (Not<br>Included Elsewhere) | Uninsured                   | Total In-State Medicaid    |
|-------|--------------|-------------------------------|----------------------------------------|----------------------------------------------------------------|---------------------------------------------------------------|-----------------------------|----------------------------|
| 83    | · ·          |                               |